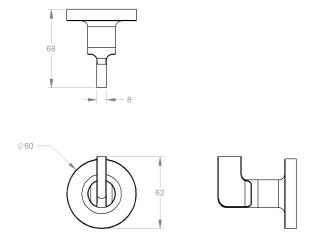

| Model #   | Description      | Finish                       | Weight (Ib) | WxHxD (mm)   | WxHxD (Inches)  | Metal Type |
|-----------|------------------|------------------------------|-------------|--------------|-----------------|------------|
| V69210.35 | Blaze Towel Hook | Chrome/Matte Black           | 0.5         | 60 x 62 x 68 | 2.4 x 2.4 x 2.7 | Brass      |
| V69210.58 | Blaze Towel Hook | Matte Black/PVD Brushed Gold | 0.5         | 60 x 62 x 68 | 2.4 x 2.4 x 2.7 | Brass      |