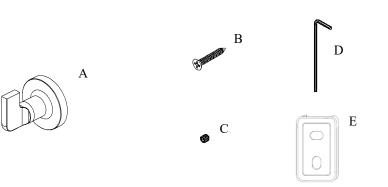

## Volkano Blaze Towel Hook Installation Guide Code: V69210.35, V69210.58

| Parts Included | QTY |
|----------------|-----|
| A - Towel Hook | 1   |
| B - Screw      | 2   |
| C - Set Screw  | 1   |
| D - Allen Key  | 1   |
| E - Bracket    | 1   |